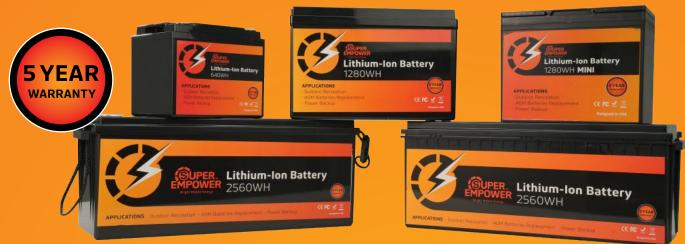

## LITHIUM-ION BATTERY PACK

### 640WH | 1280WH | 2560WH

#### **PRODUCT SIZE**

50AH 12.8V: L21.0 X W8.2 X H8.35 IN 11.7LB 100AH 12.8V: L10.2 X W6.6 X H8.3 IN 24.2LB 100H 12.8V MINI: L13.0 X W6.8 X H8.4 IN 18.9LB 200AH 12.8V: L21.0 X W8.2 X H8.4 IN 45.8LB