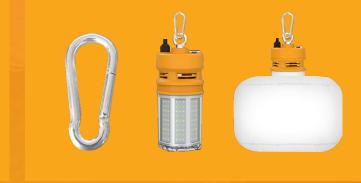

• IP65 waterproof, durable for outdoor uses or wet areas.

• Long life hours, low maintenance—Up to 40,000 hours of operating life per LED chip



### Clean, Quiet & Environmentally Friendly

 Environmentally economically smart–LED reduces operating costs and CO<sup>2</sup> emissions by up to 85%



#### Easy Deploy & Move

• The tool bag is designed for portable applications and is easy to carry.



#### Lower Costs

No trenching, cabling, electricity nor diesel costs • Zero emission of greenhouse gases

## **FEATURED ACCESSORIES** (NOT INCLUDED)



**Powerplay Portable Power Bank** 600W I 1000W I 1500W



**Portable Solar Power Charging Panel** 100W I 200W



## **LUNA DIFFUSER BALLOON LIGHT** UP 30,000 Lumen

## **OPTIONAL MOUNTING**

**EYEBOLT** 



## PENTAPOD STAND



## CARBINER



#### **DIMMABLE LUMEN OUTPUT**



At the bottom of the light head, it has one-button-control dimmable lumen output which from 100W to 250W.

## **DIMENSIONAL DRAWINGS**

LUNA Diffuser Balloon Light



## **SPECIFICATIONS & PERFORMANCE**

**LUNA** Diffuser Balloon Light

| SPECIFICATIONS        | LUNA                           |
|-----------------------|--------------------------------|
| POWER                 | 100W I 180W I 250W             |
| LUMEN                 | 12,000lm l 21,600lm l 30,000lm |
| VOLTAGE               | 100–277VAC 50~60Hz             |
| WATERPROOF RATE       | IP65                           |
| WARRANTY              | 5 Years                        |
| CERTIFICATE           | CUL/UL/FCC/CE/ROHS             |
| STANDARD CABLE LENGTH | 16 ft