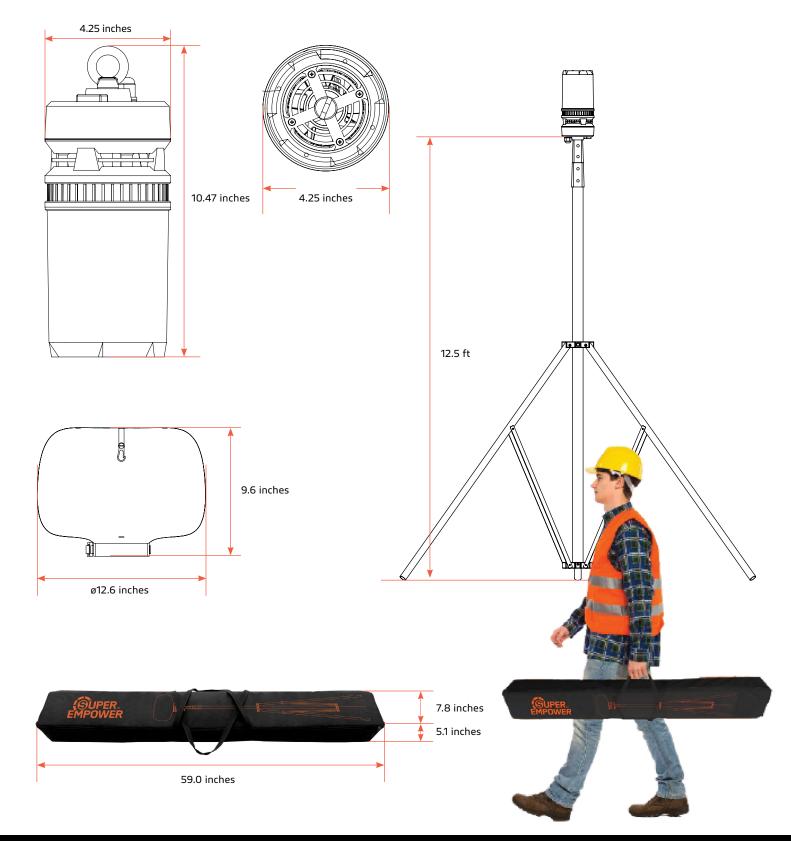

nmentally economically smart–LED reduces operating costs and CO<sup>2</sup> emissions by up to 85%



#### Easy Deploy & Move

• The tool bag is designed for portable applications and is easy to carry.



#### Lower Costs

No trenching, cabling, electricity nor diesel costs • Zero emission of greenhouse gases

## **FEATURED ACCESSORIES** (NOT INCLUDED)



**Powerplay Portable Power Bank** 600W I 1000W I 1500W



**Portable Solar Power Charging Panel** 100W I 200W



## **LUNA DIFFUSER BALLOON LIGHT** UP 30,000 Lumen

## **OPTIONAL MOUNTING**

**EYEBOLT** 



## PENTAPOD STAND



## CARBINER



#### **DIMMABLE LUMEN OUTPUT**



At the bottom of the light head, it has one-button-control dimmable lumen output which from 100W to 250W.

## **DIMENSIONAL DRAWINGS**

LUNA Diffuser Balloon Light



## **SPECIFICATIONS & PERFORMANCE**

**LUNA** Diffuser Balloon Light

| SPECIFICATIONS        | LUNA                           |
|-----------------------|--------------------------------|
| POWER                 | 100W I 180W I 250W             |
| LUMEN                 | 12,000lm l 21,600lm l 30,000lm |
| VOLTAGE               | 100–277VAC 50~60Hz             |
| WATERPROOF RATE       | IP65                           |
| WARRANTY              | 5 Years                        |
| CERTIFICATE           | CUL/UL/FCC/CE/ROHS             |
| STANDARD CABLE LENGTH | 16 ft                          |
| ILLUMINATION RADIUS   | 75 ft                          |
| LAMP LIFE             | 40,000 Hrs                     |
| WEIGHT                | 32.6 lb                        |
| ССТ