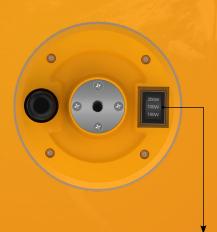

#### **DIMMABLE LUMEN OUTPUT**

At the bottom of the light head, it has one-button-control dimmable lumen output which from 100W to 250W.

#### Flexible Range of Visibility

- Optional illuminance settings—3-stage dimming controls (100W, 180W, 250W)
- 30,000 lumens (250W), 21,600 lumens (180W), 12,000 lumens (100W)
- The diffused light can eliminate glare and make night work safer and easier on the eyes.