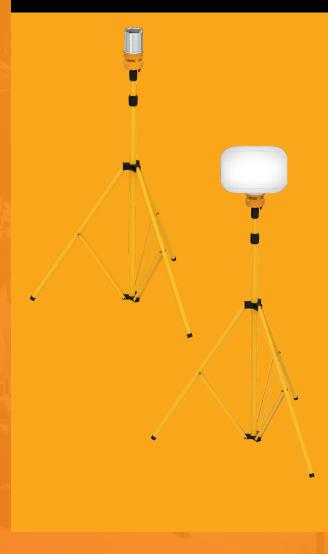

# **LUNA** Diffuser Balloon Light

LUNA Diffuser Balloon Light, Pentapod Stand with 3-stage mast assembly. With its powerful LED system and 3-position dimmer design, this unit provides optimum glare-free lighting to a host of construction, quick response, and specialist needs.

## PENTAPOD STAND