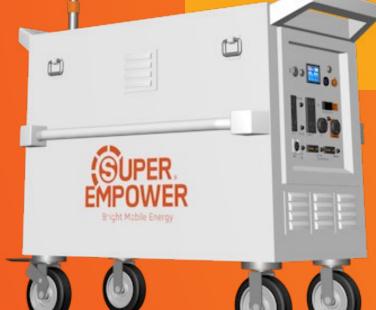

# **WALLE PORTABLE POWER STATION**

# 6KWH

Empower WALLE is a portable battery energy storage system that reigns supreme in silent, emission-free, off-grid power. It has flexible and silent power for lights, sound, camera, and more, handling the power needs of temporary projects of almost any scale.

# **SPECIFICATIONS**

STORAGE

6kWh

**AC CHARGING** 

**AC OUTPUT** 

**LED LIGHT POWER** 

85W I 250W

**APPLICATIONS** 